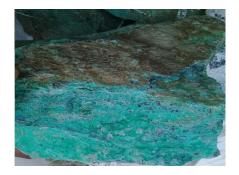

# COPPER ORE MMM-CU10

MMM-CU10 & MMM-CU20 are high Oxide Type Malachite Copper Ore derived from East African Land. They are mined, Sorted, Packed and supplied with total average copper content of 10% and 21%.