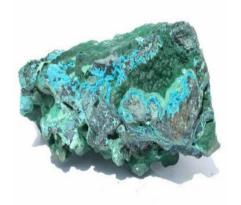

# COPPER ORE MMM-CU10

MMM-CU10 & MMM-CU20 are high Oxide Type Malachite Copper Ore derived from East African Land. They are mined, Sorted, Packed and supplied with total average copper content of 10% and 21%.